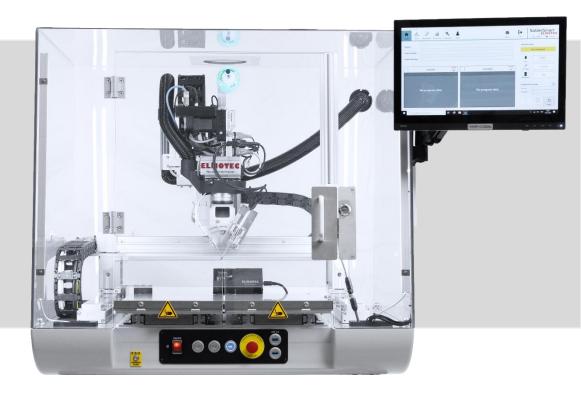

## SolderSmart® TOP

Automate your iron soldering process and reach a new level of quality.

Is process reliability and consistently high quality important for you?

Do you do currently soldering by hand?

Would you like to automate your soldering process?

SolderSmart<sup>®</sup> is your prefect solution for automated soldering process including solder joint check and traceability functions.

## Advantages

- Automated Tip measurement
- Low energy costs / minimal maintenance & servicing downtime
- Computer based process control & monitoring of all parameters
- VisionSystem with Traceability, Position correction or Solder joint check functionality available.
- Flexible adjustment of solder wire diameter (O.5mm, O.8mm, 1.0mm)
- > Hood for safety and CE compliance
- 2 Drawers for maximum utilization of your operator and soldering robot