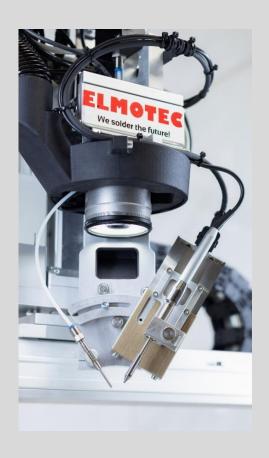

## Advantages

- Automated Tip measurement
- Low energy costs / minimal maintenance & servicing downtime
- Computer based process control & monitoring of all parameters
- VisionSystem with Traceability, Position correction or Solder joint check functionality available.
- Flexible adjustment of solder wire diameter (O.5mm, O.8mm, 1.0mm)
- > Hood for safety and CE compliance
- 2 Drawers for maximum utilization of your operator and soldering robot