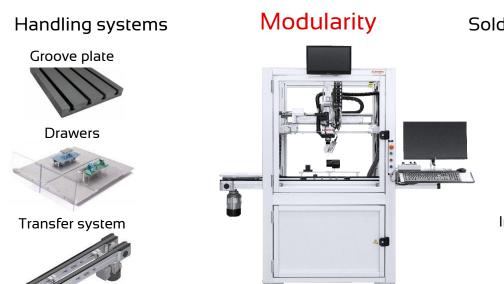

## High and stable soldering quality without any compromises

**WORKING SURFACE** 

425 x 500mm

**AXIS ACCURACY** 

+/- 0.2mm

**SUPPLY VOLTAGE** 

100 / 230 VAC, 50 / 60 Hz

**DIMENSONS** 

1150x965x2000mm

(Basic system)

Subject to technical changes

**SPEED** 

~ 400mm/s

**WEIGHT** 

> 350kg (Basic)

**POWER** 

< 2kW

COMPONENT HEIGHT

Max. 200mm

(Drive-over height 340mm)

## Advantages

- > Modularity to configure your perfect automated soldering solution
- Computer based process control and monitoring of all parameters
- VisionSystem with Position correction, Traceability & Solder joint check
- > Precise Wire feeder for solder wire diameter (0.5mm, 0.8mm, 1.0mm)
- Efficient heating technologies for low energy costs and maintenance