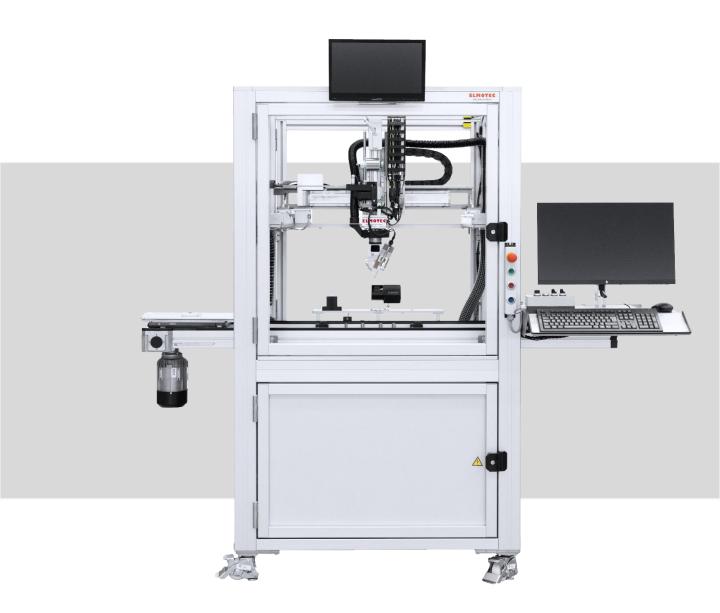

## Maximum of flexibility and quality.

Do you want a fully automated soldering process?

Traceability needed?

Would you like to choose the heating technology?

SolderSmart MAX is your prefect solution for fully automated soldering process reaching highest quality standards in the market.

## High and stable soldering quality without any compromises

**WORKING SURFACE** 

425 x 500mm

**AXIS ACCURACY** 

+/- 0.2mm

**SUPPLY VOLTAGE** 

100 / 230 VAC, 50 / 60 Hz

**DIMENSONS** 

## Advantages

- > Modularity to configure your perfect automated soldering solution
- Computer based process control and monitoring of all parameters
- VisionSystem with Position correction, Traceability & Solder joint check
- > Precise Wire feeder for solder wire diameter (0.5mm, 0.8mm, 1.0mm)
- Efficient heating technologies for low energy costs and maintenance