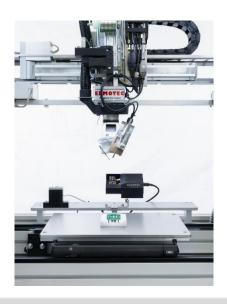

## High and stable soldering quality without any compromises

**WORKING SURFACE** 

425 x 500mm

**AXIS ACCURACY** 

+/- 0.2mm

**SUPPLY VOLTAGE** 

100 / 230 VAC, 50 / 60 Hz

**DIMENSONS** 

## Advantages

- > Modularity to configure your perfect automated soldering solution
- Computer based process control and monitoring of all parameters
- VisionSystem with Position correction, Traceability & Solder joint check
- > Precise Wire feeder for solder wire diameter (0.5mm, 0.8mm, 1.0mm)
- Efficient heating technologies for low energy costs and maintenance